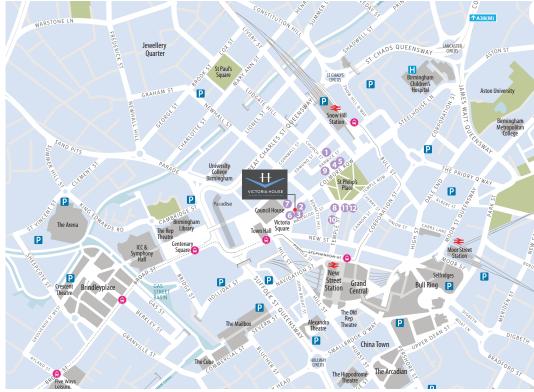

A service charge will be collected to fund the maintenance of the structure, common parts, common services and shared plant. Full details on request.

Second floor

Fourth Floor

Victoria House, a striking
Grade II listed building offering
quality refurbished offices at
the centre of the Birmingham's
Business District on Colmore
Row, the premier address in
Birmingham. Snowhill, New
Street railway stations and the
Midland Metro are within a 5
minute walk.

All major bus routes are located on Colmore Row.

Junction 6 of the M6 motorway is approx. 2 miles north of the City Centre accessed via A38M (Aston Expressway).

For further details and to arrange a viewing please contact: