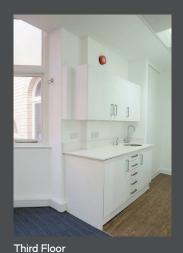

First floor

## The Building Offers:

- Fully refurbished suites
- Excellent natural light
- Air conditioning
- Lift
- LG7 lighting
- Secure intercom access
- Grade A finishes throughout
- Male and female WC's
- Perforated metal tile ceiling