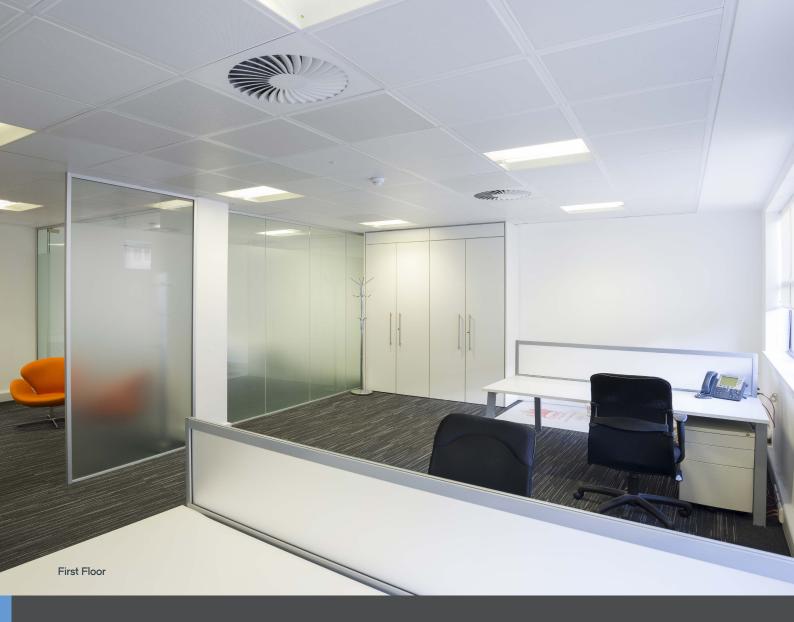

First floor

## The Building Offers:

- Fully refurbished suites
- Excellent natural light
- Air conditioning
- Lift
- LG7 lighting
- Secure intercom access
- Grade A finishes throughout
- Male and female WC's
- Perforated metal tile ceiling